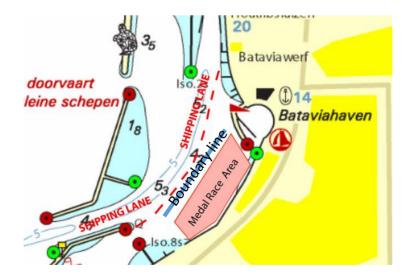

## 2/ Boundary Marks

The boundary marks are Blue tubes.

Boats are not allowed to cross the boundary lines or the imaginary boundary lines of the boundary lines between the Boundary Marks or the extensions. The Boundary line is an obstruction.