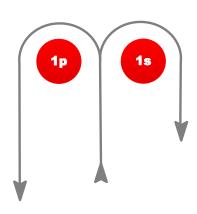

| L      | COURSE: WINDWARD / LEEWARD                                             |
|--------|------------------------------------------------------------------------|
| Signal | Mark Rounding Order                                                    |
| L2     | Start – 1s/1p – 2s/2p – 1s/1p – Finish                                 |
| L3     | Start – 1s/1p – 2s/2p – 1s/1p – 2s/2p – 1s/1p – Finish                 |
| L4     | Start - 1s/1p - 2s/2p - 1s/1p - 2s/2p - 1s/1p - 2s/2p - 1s/1p - Finish |