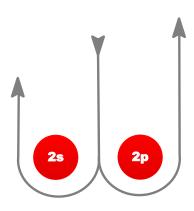

| L      | COURSE: WINDWARD / LEEWARD                                             |
|--------|------------------------------------------------------------------------|
| Signal | Mark Rounding Order                                                    |
| L2     | Start – 1s/1p – 2s/2p – 1s/1p – Finish                                 |
| L3     | Start – 1s/1p – 2s/2p – 1s/1p – 2s/2p – 1s/1p – Finish                 |
| L4     | Start - 1s/1p - 2s/2p - 1s/1p - 2s/2p - 1s/1p - 2s/2p - 1s/1p - Finish |