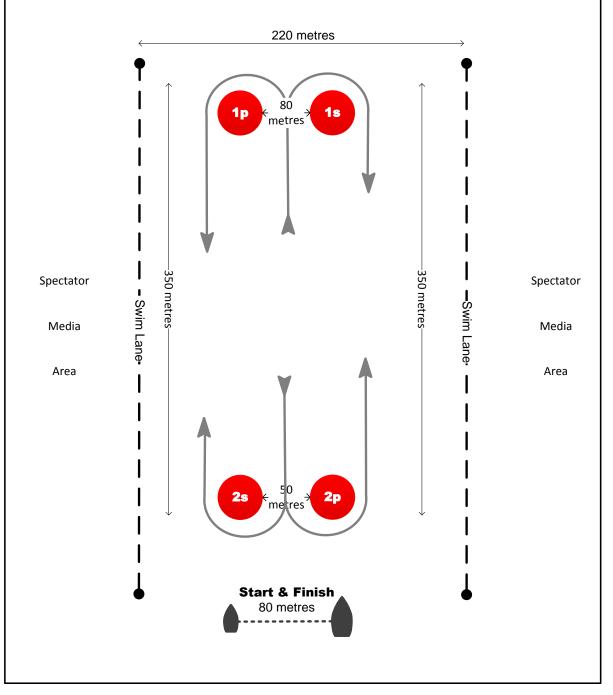

| L      | COURSE: WINDWARD / LEEWARD                                             |
|--------|------------------------------------------------------------------------|
| Signal | Mark Rounding Order                                                    |
| L2     | Start – 1s/1p – 2s/2p – 1s/1p – Finish                                 |
| L3     | Start – 1s/1p – 2s/2p – 1s/1p – 2s/2p – 1s/1p – Finish                 |
| L4     | Start - 1s/1p - 2s/2p - 1s/1p - 2s/2p - 1s/1p - 2s/2p - 1s/1p - Finish |

| L      | COURSE: THEATRE RACING                                 |
|--------|--------------------------------------------------------|
| Signal | Mark Rounding Order                                    |
| L2     | Start – 1s/1p – 2s/2p – 1s/1p – Finish                 |
| L3     | Start – 1s/1p – 2s/2p – 1s/1p – 2s/2p – 1s/1p – Finish |