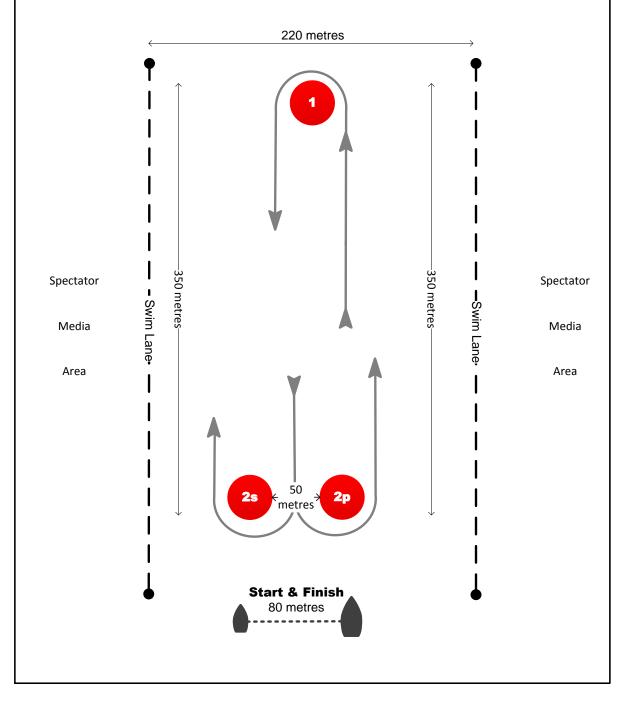

| L      | COURSE: WINDWARD / LEEWARD                             |
|--------|--------------------------------------------------------|
| Signal | Mark Rounding Order                                    |
| L2     | Start – 1 – 2s/2p – 1 – Finish                         |
| L3     | Start – 1 – 2s/2p – 1 – 2s/2p – 1 – Finish             |
| L4     | Start – 1 – 2s/2p – 1 – 2s/2p – 1 – 2s/2p – 1 – Finish |

| L      | COURSE: THEATRE RACING                     |
|--------|--------------------------------------------|
| Signal | Mark Rounding Order                        |
| L2     | Start – 1 – 2s/2p – 1 – Finish             |
| L3     | Start – 1 – 2s/2p – 1 – 2s/2p – 1 – Finish |