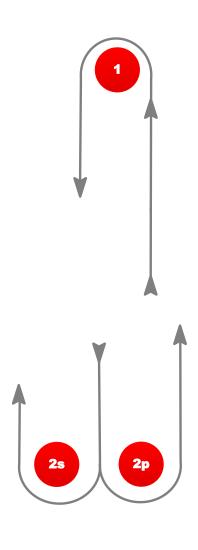

| L      | COURSE: WINDWARD / LEEWARD                             |
|--------|--------------------------------------------------------|
| Signal | Mark Rounding Order                                    |
| L2     | Start – 1 – 2s/2p – 1 – Finish                         |
| L3     | Start – 1 – 2s/2p – 1 – 2s/2p – 1 – Finish             |
| L4     | Start – 1 – 2s/2p – 1 – 2s/2p – 1 – 2s/2p – 1 – Finish |

| L      | COURSE: THEATRE RACING                     |
|--------|--------------------------------------------|
| Signal | Mark Rounding Order                        |
| L2     | Start – 1 – 2s/2p – 1 – Finish             |
| L3     | Start – 1 – 2s/2p – 1 – 2s/2p – 1 – Finish |